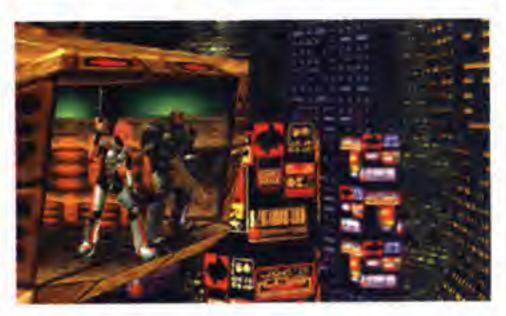

### on Wipeout 64, ironing out a few bugs and giving the game a lovely coat of polish. We're already very impressed with the game, and look forward to reviewing a finished version soon.

n the year 2017, the government of **Freeport city introduced a** revolutionary system of security to replace their under-manned police force. Individual corporations were allowed to form their own security forces (known as sec-forces) to protect both themselves and civilians of the city. Before long, a group of these sec-forces combined to form Hardcorps - the most efficient crime prevention force in the city. Now, 10 years later, the Hardcorps leader **Colonel John Blade is trying to** track down the source of a highly addictive drug called 'U4', which is doing strange things to its users. It's up to you to solve the mystery and take down whoever is responsible, having a blast on the way!

Here's yet another challenger gunning for Quake 2's corridor crown. Thing is, this one's looking pretty darned good ...

# **BACK TO THE FUTURE**

Because SiN is set in a not-too-distant future city, the levels have a very realistic feel to them. The demo available on the internet lets you play the first level of the game, set in the city bank which is under attack by armed troops. After clearing the rooftops from your armed chopper you enter the building and have to complete your list of missions from the inside, where you'll find lots of enemy guards and even SAS-style bad dudes abseiling from the ceiling! Because of the realistic scenery and excellent touches of detail, SiN feels a bit like Duke Nukem 3D, but the brilliant Quake 2 game engine it uses makes everything look a lot more solid. By the way, the designers - Ritual - used to be known as Hipnotic and were responsible for the excellent first Quake mission pack, Scourge Of Armagon. You can trust them.

# **OOOH, NASTY GRAZE**

As with Goldeneye on the Nintendo 64, enemies show damage when they're hit. For example, if you shoot someone in the foot, they'll stagger around and you'll be able to see a bloody mess on the end of their leg! Some of the tougher characters take a lot of hits before they die, and can end up looking quite nasty with bloody patches all over their body. Especially gruesome is when you shoot someone right between the eyes - a bullet hole on the forehead marks the entry point while a giant splat on the back of the head (and often a nearby wall) shows the exit. SiN's certainly not for the squeamish.

## **GUNS AND AMMO**

The Hardcorps sec-force has a fantastic array of weapons at its disposal. You start the game with a simple rapid-fire handgun and your good old fighting fists, but soon get to steal a high-power machine gun from one of the attackers. Later on, you'll get your hands on things such as shotguns, rocket launchers, a fantastic sniper rifle, plus a bunch of extreme weapons which haven't been revealed yet.